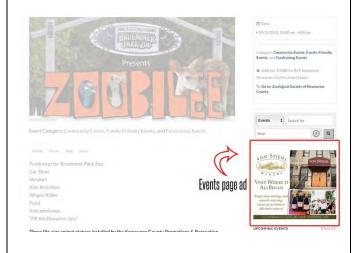

**Events Pages Ad - \$500** Limit 1. Our most popular pages, 450x300 pixel ad appears on the sidebar of each individual event page.

**Seamless Page Integrated Ad - \$400** Seamlessly integrate your bus the Fishing, Attractions, Art & Culture, Crescent Beach, Recreation, or Shopping, pages. No one will even know it is an ad!