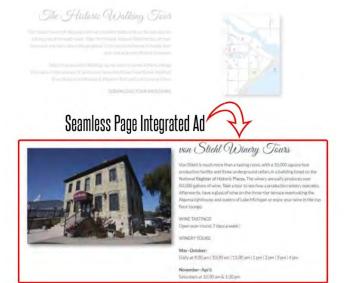

**Events Pages Ad - \$500** Limit 1. Our most popular pages, 450x300 pixel ad appears on the sidebar of each individual event page.

**Seamless Page Integrated Ad - \$400** Seamlessly integrate your bus the Fishing, Attractions, Art & Culture, Crescent Beach, Recreation, or Shopping, pages. No one will even know it is an ad!